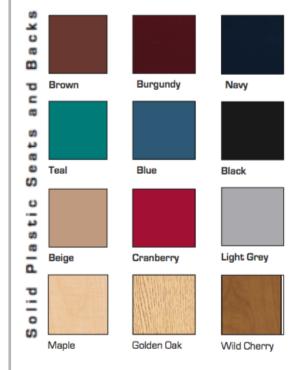

## Overview:

Melsur® solid plastic, 5/8" thick, made of wood flour and Melamine resin in a binder component to assure a durable, smooth surface. Seats are 12-3/4"diameter and are attached with four (4) screws.