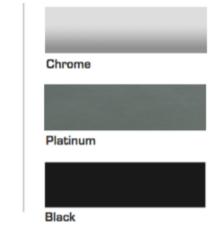

Formed of heavy 18 gauge 1-1/8" diameter steel tubing legs. A 16 gauge round tubular steel foot-ring, positioned for comfort and stability, surrounds the legs for additional strength. Four adjustable chrome plated silent, rubber cushioned swivels of self-leveling 1" minimum diameter hard carbon steel, nylon base type with a flat bottom.