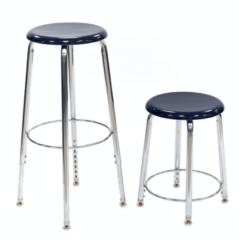

## SC300 Series

## Overview:

Melsur® solid plastic, 5/8" thick, made of wood flour and Melamine resin in a binder component to assure a durable, smooth surface. Seats are 12-3/4"diameter and are attached with four (4) screws.

Formed of heavy 18 gauge 1-1/8" diameter steel tubing legs. A 16 gauge round tubular steel foot-ring, positioned for comfort and stability, surrounds the legs for additional strength. Four adjustable chrome plated silent, rubber cushioned swivels of self-leveling 1" minimum diameter hard carbon steel, nylon base type with a flat bottom.

Available Options: Steel glides, Q-ball glides, Boot Glides

Available Sizes: 18", 24", 30", Adjustable height stool adjusts from 18" to 24" and 24" to 30".

Ε