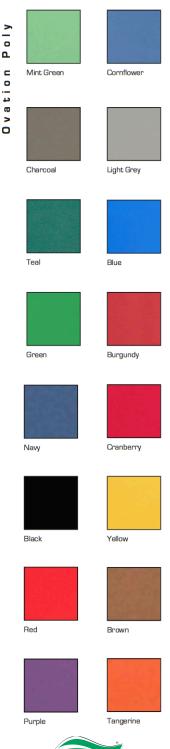

Available Sizes:

Adjustable 18" - 24"

Adjustable 24" - 30"

Fixed Height: 30", 24" and 18"

Stool available with XL and A size shell.

Chrome

Black