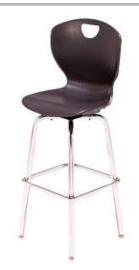

## thrive 5800 Series

## Overview:

Heavy duty and static free, high-density polypropylene material with a light grain texture surface on both sides, injection molded into a one-piece shell with waterfall edge. Molded in a Ribless back design for comfort and flexibility. The ergonomically designed opening in the shell back provides added comfort as well as a handle grip. The shell is attached to the frame with steel rivets underneath the seat, which offers no exposed hardware on the surface.

The Frame Legs formed of 1 1/8" HSLA 18 gauge steel joined by two 14 gauge steel brackets. Fully enclosed ball bearing swivel base allows full 360 degree swivel. Welded Steel foot ring. The Glides are silent, rubber cushioned, swivel of self-leveling, 1" diameter, hard carbon steel, nylon based type with a flat bottom, chrome plated.

Available Sizes:

Adjustable 18" - 24"

Adjustable 24" - 30"

Fixed Height: 30", 24" and 18"

Stool available with XL and A size shell.

Chrome

Black