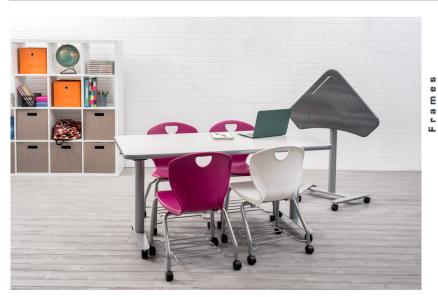

## **4hrive** 5118-C

Chrome Platinum

SC5118-Caster with Flat Bookrack Pictured

## Overview:

Heavy duty and static free, high-density polypropylene material with a light grain texture surface on both sides, injection molded into a one-piece shell with waterfall edge. Molded in a Ribless back design for comfort and flexibility. The ergonomically designed opening in the shell back provides added comfort as well as a handle grip. The shell is attached to the frame with steel rivets underneath the seat, which offers no exposed hardware on the surface.

The Frame legs formed of 14-gauge, 1 1/8" full-tube steel. Each leg set (front and back) made of one tube running side to side of the seat mounted to 14ga steel brackets. Heavy duty rubber casters are inserted securely into steel leg.

Available Heights: 14, 16, 18" XL

Available Options: Flat Bookrack, Seat Pad