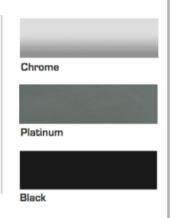

Legs formed of 18-gauge, 1 1/8" full-tube steel. Each leg set (front and back) made of one tube running side to side of the seat mounted to 14ga steel brackets. Heavy duty rubber casters are inserted securely into steel leg. Available in the following heights: 18" & 18" XL