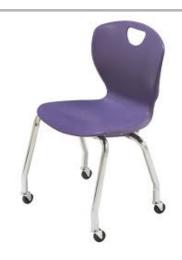

## Ovation 3118-Casters

## Overview:

Heavy duty and static free, high-density polypropylene material with a light grain surface, injection molded into a one-piece shell unit with 17 heavy duty reinforcing structural ribs. The ergonomically designed opening in the shell back provides added comfort as well as a handle grip. The shell is attached to the frame with steel rivets underneath the seat, which offers no exposed hardware on the surface

Legs formed of 18-gauge, 1 1/8" full-tube steel. Each leg set (front and back) made of one tube running side to side of the seat mounted to 14ga steel brackets. Heavy duty rubber casters are inserted securely into steel leg. Available in the following heights: 18" & 18" XL