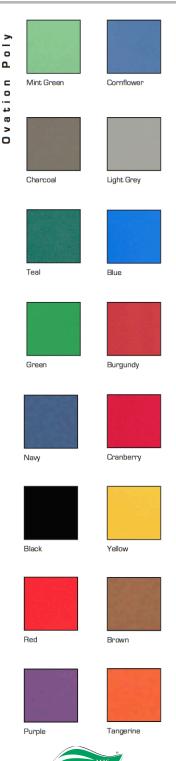

## Overview:

Heavy duty and static free, high-density polypropylene material with a light grain surface, injection molded into a one-piece shell unit with 17 heavy duty reinforcing structural ribs. The ergonomically designed opening in the shell back provides added comfort as well as a handle grip. The shell is attached to the frame with steel rivets underneath the seat, which offers no exposed hardware on the surface