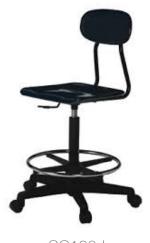

Continuous tube heavy 14 gauge tubular steel MIG welded to two (2) 3" X 8-1/2" 12 gauge plates, which are then MIG welded to the extra heavy duty 12 gauge seat support plate. All steel frame parts are powder coated black finish. Swivel pneumatic lift mechanism adjusts the seat height from 15" to 20". The Star base is five (5) spoke high strength polymer, with five (5) dual 2" hooded swivel casters. Color - black. Glides optional. Swivel pneumatic lift mechanism adjusts the seat height from 15" to 20" The 190L incorporates an adjustable height chrome-plated foot-ring. Swivel pneumatic lift mechanism adjusts the seat height from 22.75" to 33.75"

상

SC190-L