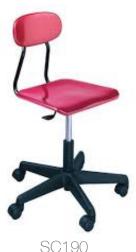

## SC190 & 190-L

## Overview:

Melsur® solid plastic, 3/8" thick made of wood flour and Melamine resin with binder component to assure a durable, smooth surface. Seat and back is saddle and posture contoured. High impact spacers are located between the metal tubing and the solid plastic back for shock absorbency. Seat and back to be attached to the frame with heavy duty, self-tapping screws to allow no exposed hardware on the surface.

Continuous tube heavy 14 gauge tubular steel MIG welded to two (2) 3" X 8-1/2" 12 gauge plates, which are then MIG welded to the extra heavy duty 12 gauge seat support plate. All steel frame parts are powder coated black finish. Swivel pneumatic lift mechanism adjusts the seat height from 15" to 20". The Star base is five (5) spoke high strength polymer, with five (5) dual 2" hooded swivel casters. Color - black. Glides optional. Swivel pneumatic lift mechanism adjusts the seat height from 15" to 20" The 190L incorporates an adjustable height chrome-plated foot-ring. Swivel pneumatic lift mechanism adjusts the seat height from 22.75" to 33.75"