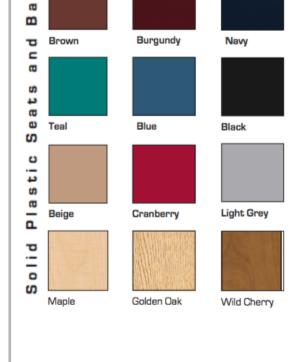

## Overview:

Melsur® solid plastic, 3/8" thick made of wood flour and Melamine resin with binder component to assure a durable, smooth surface. Seat and back is saddle and posture contoured. High impact spacers are located between the metal tubing and the solid plastic back for shock absorbency. Seat and back to be attached to the frame with heavy duty, self-tapping screws to allow no exposed hardware on the surface.