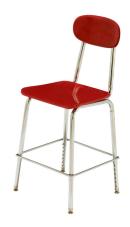

## 7100 Series Stool Product Specification

**FRAME**: Frames are 1" - 18 gauge tubing with 3/8" diameter solid rod foot ring. Gas shielded, metal arc welded for maximum strength and stability

**SEAT**: The 5/8" thick Melsur<sup>™</sup> solid plastic seats and backs are fastened directly to the frame with self threading screws. No exposed rivets.

**METAL FINISH**: Bright nickel chrome plating meets all present requirements for non-corrosive and abrasion resistant finishes.

**GLIDES**: High shoulder glides with an internal gripper spring. Glides are 1 1/4" diameter and a 40 degree full-swivel with a 1/2 shoulder. Steel guides are optional

**HEIGHTS**: Adjustable 18" – 24", 24"- 30".

<sup>\*</sup> World's leading manufacturer of solid plastic desktops and seats.