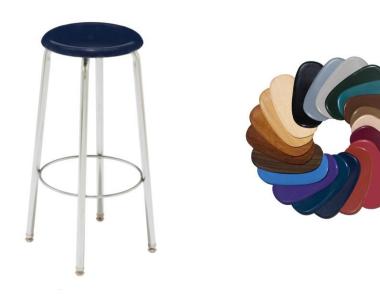

## 7000 Series Stool Product Specification

**FRAME**: Frames are 1" - 18 gauge tubing with 3/8" diameter solid rod foot ring. Gas shielded, metal arc welded for maximum strength and stability

**SEAT**: The 5/8" thick Melsur™ solid plastic tops are fastened directly to the frame with self threading screws. No exposed rivets.

**METAL FINISH**: Bright nickel chrome plating meets all present requirements for non-corrosive and abrasion resistant finishes.

**GLIDES**: High shoulder glides with an internal gripper spring. Glides are 1  $\frac{1}{4}$ " diameter and a 40 degree full-swivel with a  $\frac{1}{2}$  shoulder. Steel guides are optional

**HEIGHTS**: Fixed 18", 24", 30"or Adjustable 18" – 24", 24"- 30".

<sup>\*</sup> World's leading manufacturer of solid plastic desktops and seats.